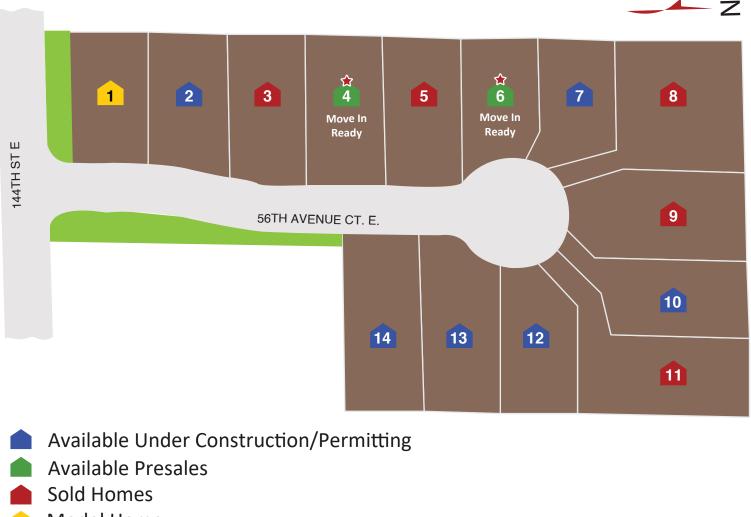

## COMMUNITY PLAT MAP - BIRCH - PUYALLUP, WA

- Model Home
- 🔶 Move In Ready

Birch Address: 5607 144th Street East Puyallup, WA 98373

Document last updated: Apr 27th, 2024