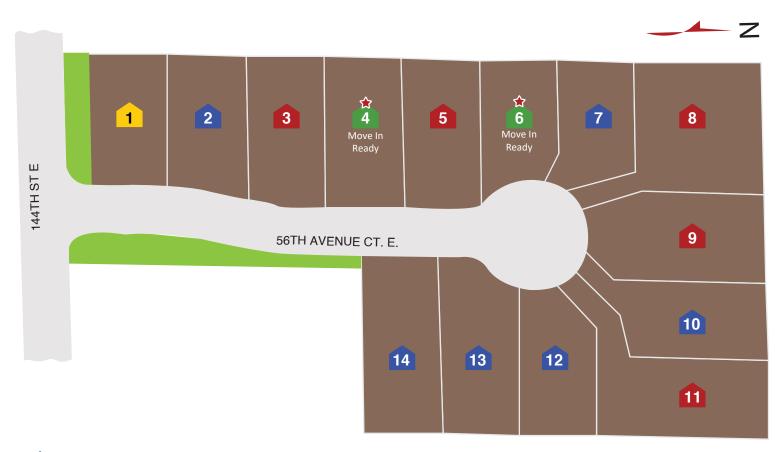

## COMMUNITY PLAT MAP - BIRCH - PUYALLUP, WA

- Available Under Construction/Permitting
- Available Presales
- Sold Homes
- Model Home
- ★ Move In Ready

Birch Address: 5607 144th Street East Puyallup, WA 98373