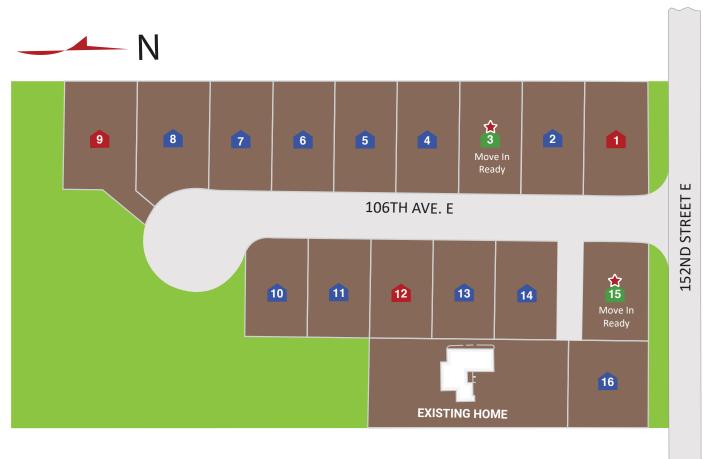

## COMMUNITY PLAT MAP - MOUNTAIN GLEN - PUYALLUP, WA

- Available Under Construction / Permitting
- Available Presales
- Sold Homes
- 🔶 Model Home
- 🔶 Move In Ready

## Mountain Glen Address: 10608 152nd St E Puyallup, WA 98374

Document last updated: Apr 24th, 2024

**Open Hours - By Appointment** 

Gary Hendrickson (253) 252-8911 eMail: concierge@gh1team.com

JK Monarch seeks to constantly improve our homes, and to that end we reserve the right to change features, brand names, dimensions, architectural details, and designs. This document is for illustrative purposes and drawings are not to scale. Finishes, styles, and amenities shown may not be included, even under signed contract.