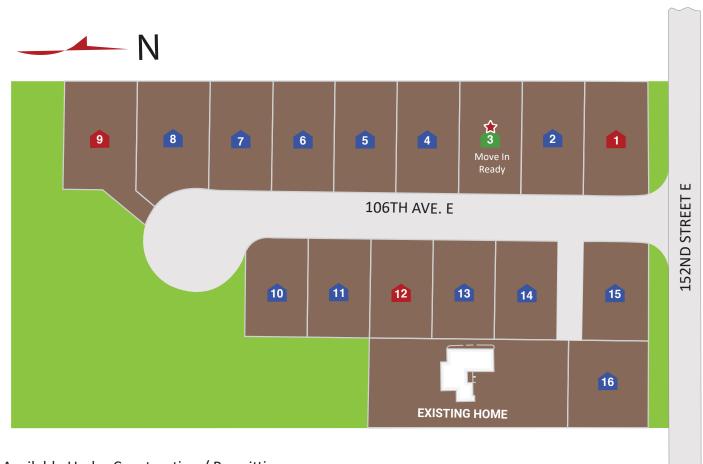

## COMMUNITY PLAT MAP - MOUNTAIN GLEN - PUYALLUP, WA

- Available Under Construction / Permitting
- Available Presales
- Sold Homes
- 🔶 Model Home
- 🔶 Move In Ready

## Mountain Glen Address: 10608 152nd St E Puyallup, WA 98374

Document last updated: Apr 11th, 2024

**Open Hours - By Appointment** 

Gary Hendrickson (253) 252-8911 eMail: concierge@gh1team.com

JK Monarch seeks to constantly improve our homes, and to that end we reserve the right to change features, brand names, dimensions, architectural details, and designs. This document is for illustrative purposes and drawings are not to scale. Finishes, styles, and amenities shown may not be included, even under signed contract.