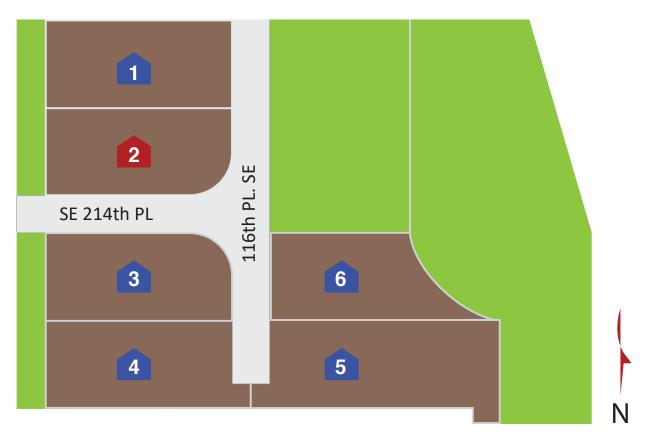

COMMUNITY PLAT MAP - ROSEMARY'S GLADE - KENT, WA

## **ROSEMARY'S GLADE**

Available Under Construction / Permitting

Available Presales

Sold Homes

Model Home

Move In Ready

COMMUNITY ADDRESS: 21416 116th Ave SE Kent, WA 98031

Document last updated: Apr 24th, 2024